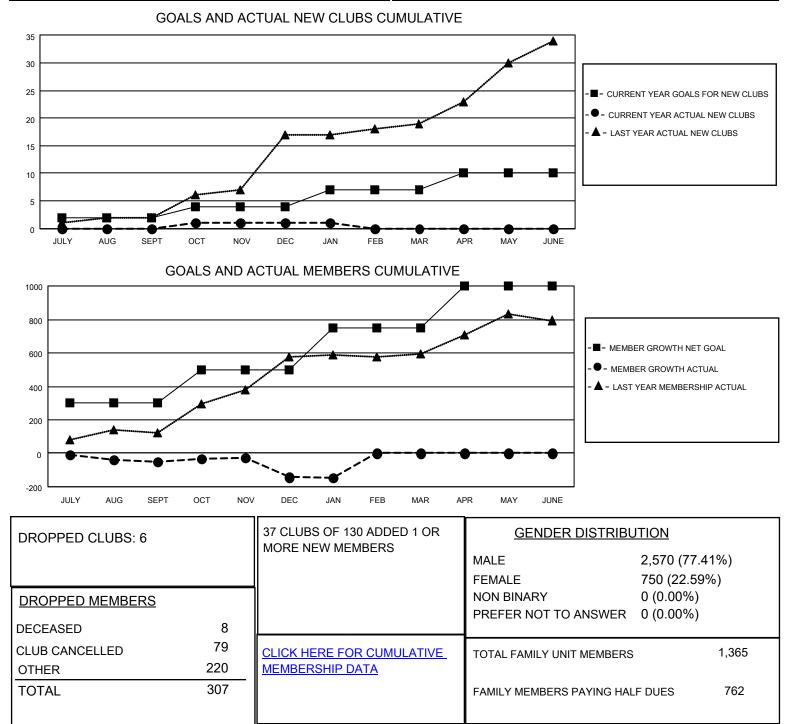

## LOCATION INDIA

District 317 C

Results as of: 1/31/2022

| Clubs                 |               |           |               | Members               |                        |                         |                                                    |
|-----------------------|---------------|-----------|---------------|-----------------------|------------------------|-------------------------|----------------------------------------------------|
| RESULTS FOR 2021-2022 |               |           |               | RESULTS FOR 2021-2022 |                        |                         |                                                    |
| QUARTER               | NEW CLUB GOAL | NEW CLUBS | DROPPED CLUBS | QUARTER               | BER GROWTH NET<br>GOAL | MEMBER GROWTH<br>ACTUAL | DROPPED<br>MEMBERS ACTUAL<br>(including transfers) |
| JULY/AUG/SEPT         | 2             | 0         | 2             | JULY/AUG/SEPT         | 300                    | 71                      | 111                                                |
| OCT/NOV/DEC           | 2             | 1         | 3             | OCT/NOV/DEC           | 200                    | 93                      | 183                                                |
| JAN/FEB/MAR           | 3             | 0         | 1             | JAN/FEB/MAR           | 250                    | 12                      | 13                                                 |
| APR/MAY/JUNE          | 3             | 0         | 0             | APR/MAY/JUNE          | 250                    | 0                       | 0                                                  |